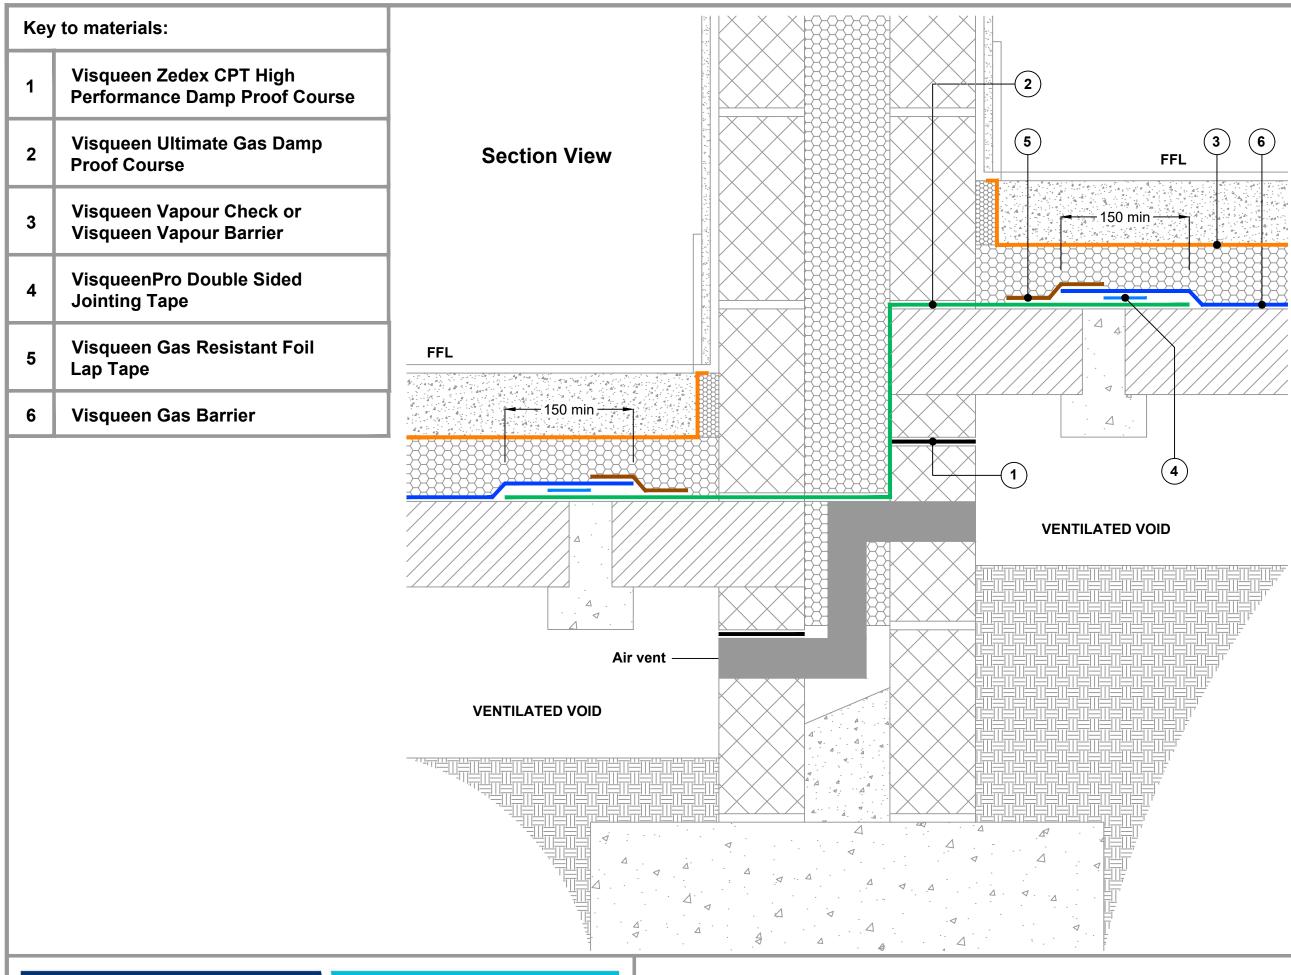

## ] = = \]

**BARRIER ABOVE SLAB, BEAM & BLOCK FLOOR AT** STEPPED MASONRY PARTY WALL

All cavity work above DPC should be kept clear from any mortar droppings by use of a cavity drip batten, full-fill insulation or regular careful cleaning of cavities, avoiding damage to the DPC.

DPCs and DPC cavity trays to be installed in accordance with BS 8215:1991, PD 6697:2019 and BS 8000-3:2020.

Radon protection in accordance with national building regulations and BR211:2023.

Ground gas protection in accordance with BS 8485:2015 + A1:2019.

Visqueen air and vapour control layers (AVCLs) should be installed in accordance with the recommendations of BS 5250:2021.

Ventilated air space depth and venting unit quantity as per national building regulations or specification requirements.

Visqueen Gas Barrier can be installed with welded lap joints. Contact Visqueen Technical Services for further information.

Drawing not to scale, use figured dimensions only. All figured dimensions are in millimetres